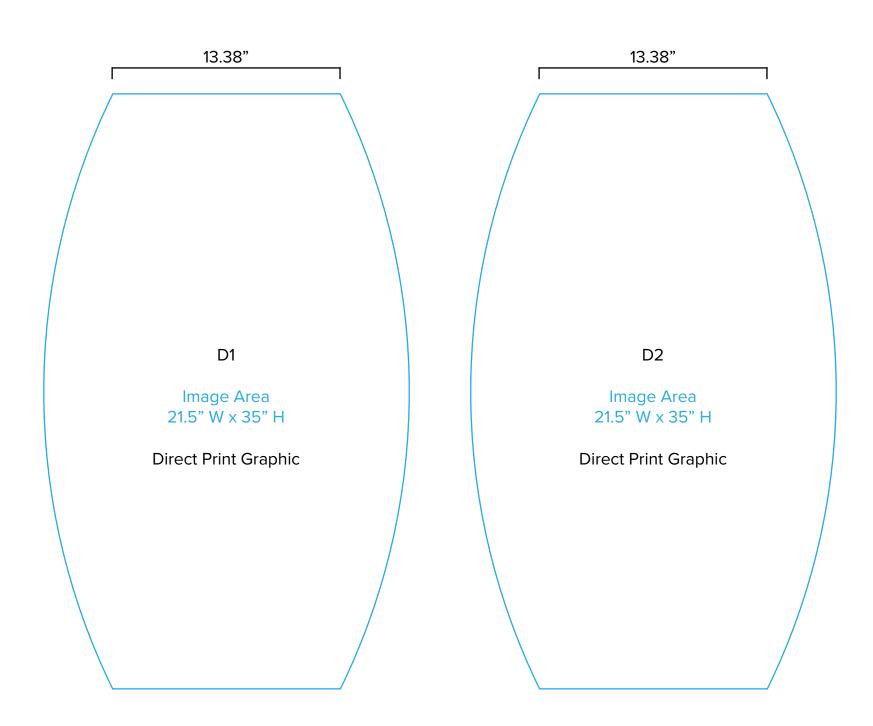

## Graphic Template Backwall Workstation – Direct Print Graphic

NOTE: All Raster Art (jpg, tiff,psd, png, etc.) must be at least 100 dpi at print size.

Standard kits are often customized. Please check with Customer Service to ensure that this template matches your specific job.