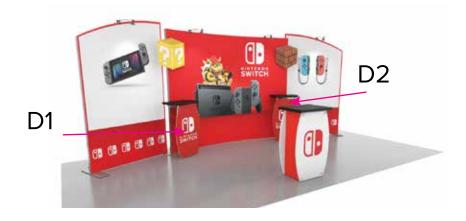

## Graphic Template Backwall Workstation – Direct Print Graphic

NOTE: All Raster Art (jpg, tiff,psd, png, etc.) must be at least 100 dpi at print size.

Standard kits are often customized. Please check with Customer Service to ensure that this template matches your specific job.