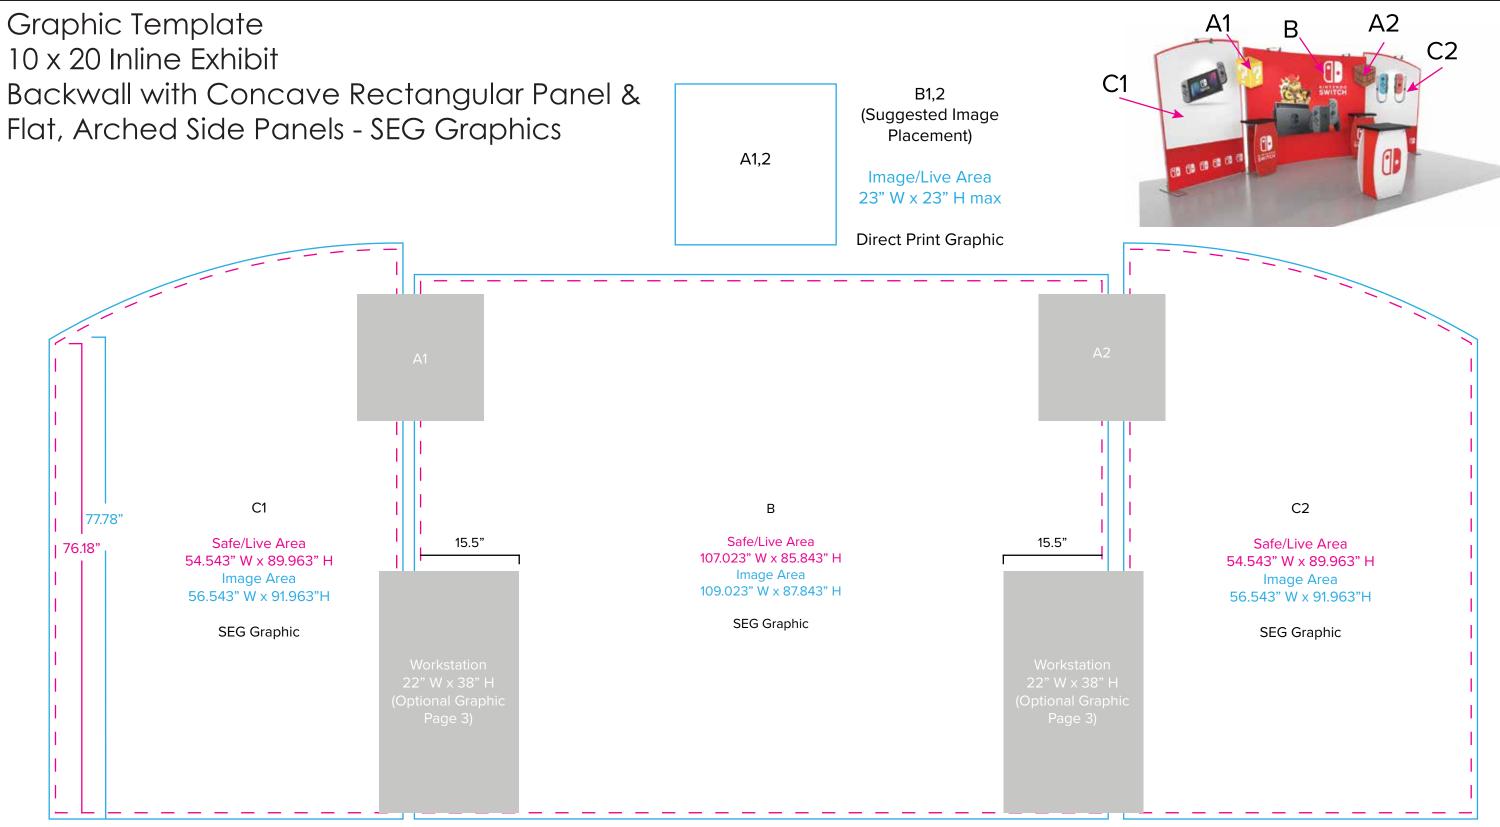

NOTE: All Raster Art (jpg, tiff,psd, png, etc.) must be at least 100 dpi at print size.

Standard kits are often customized. Please check with Customer Service to ensure that this template matches your specific job.

Floating Graphic (A1,2) Note: Attached to mount with hook and loop. Varying shapes can be accomodated but must be no larger than 23" x 23".