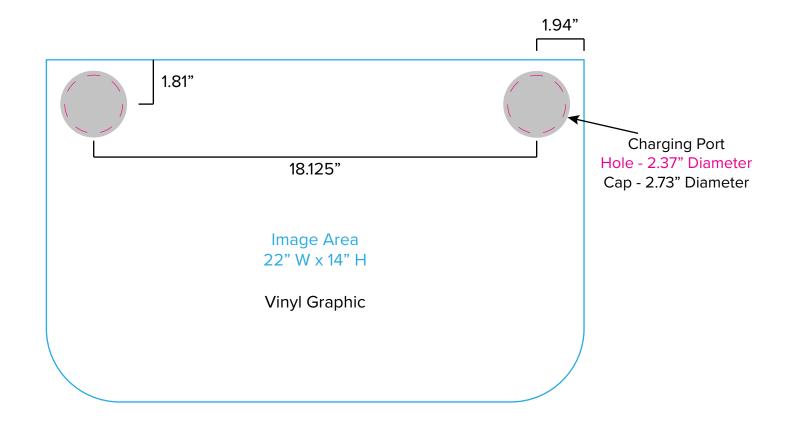

Page 2 3.2020

Graphic Template
Backwall Workstation Countertop – Vinyl Graphics

Graphics **NOT** included in base price. Please request pricing.

NOTE: All Raster Art (jpg, tiff,psd, png, etc.) must be at least 100 dpi at print size.