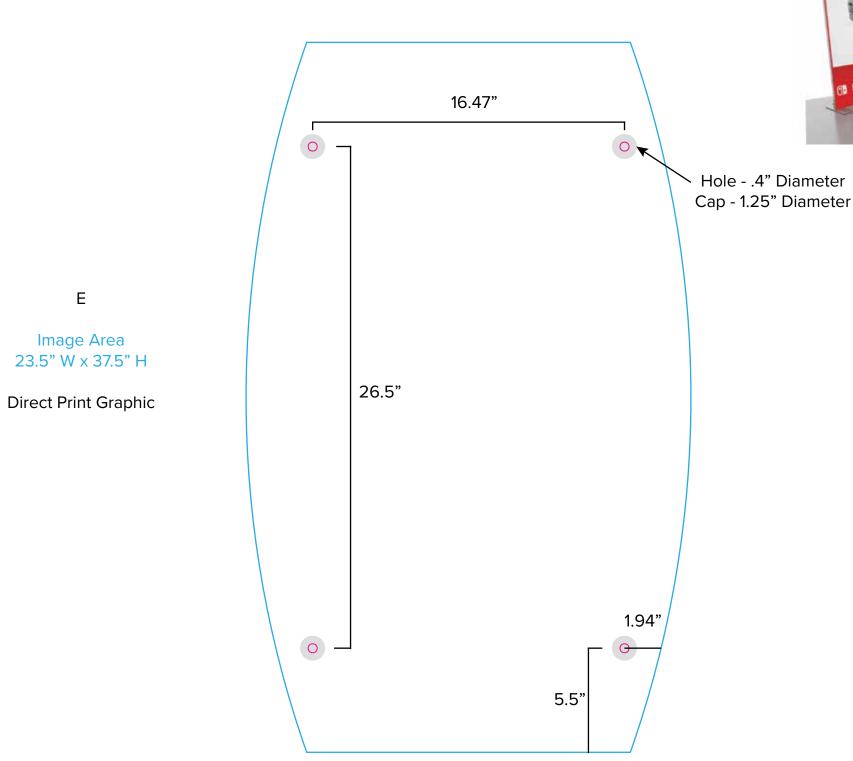

Standard kits are often customized. Please check with Customer Service to ensure that this template matches your specific job.

Page 3 3.2020

Graphic Template Portable Counter (SYM-408) – Direct Print Graphic

Hole - .4" Diameter

NOTE: All Raster Art (jpg, tiff,psd, png, etc.) must be at least 100 dpi at print size.

Standard kits are often customized. Please check with Customer Service to ensure that this template matches your specific job.